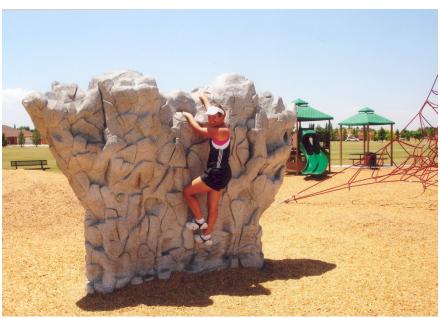

## **CERRO TORRE**

CT-341

This boulder is only 36" wide, which creates a unique, natural climbing wall experience for climbers ages 5-12 and adults.

## Size:

11'6' at the top, tapering to 10' at the base 36" Wide

8' High

Weight Approx. 4100 lbs.

Total Area Required: Including saftey Zone 28' x 19'