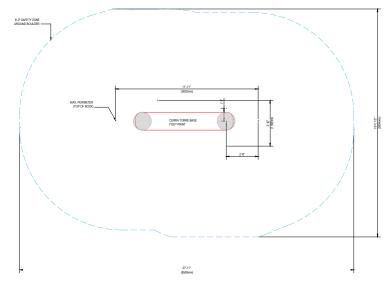

## **CERRO TORRE**

CT-341

This boulder is only 36" wide, which creates a unique, natural climbing wall experience for climbers ages 5-12 and adults.

## Size:

11'6' at the top, tapering to 10' at the base 36" Wide

8' High

Weight Approx. 4100 lbs.

Total Area Required: Including saftey Zone 28' x 19'

## 15 Year limited Warranty

Built in fossils for discovery

NOTES:

1. INSTALLATION TO BE COMPLETED IN ACCORDANCE WITH MANUFACTURERS SPECIFICATIONS.

2. DO NOT SCALE DRAWMORS.

3. DOUBLE CHECK DIMENSIONS WITH MANUFACTURER, ALLIMEASUREMENTS ARE APPROXIMATE DUE TO THE NATUF OF THE PRODUCT.