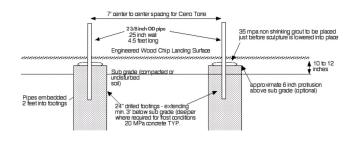

## Size:

11'6' at the top, tapering to 10' at the base 36" Wide

8' High

Weight Approx. 4100 lbs.

Total Area Required: Including saftey Zone 28' x 19'

## 15 Year limited Warranty

Built in fossils for discovery

NOTES:

1. INSTALLATION TO BE COMPLETED IN ACCORDANCE WITH MANUFACTURERS SPECIFICATIONS.

2. DO NOT SCALE DRAWMORS.

3. DOUBLE CHECK DIMENSIONS WITH MANUFACTURER, ALLIMEASUREMENTS ARE APPROXIMATE DUE TO THE NATUF OF THE PRODUCT.