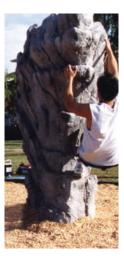

## **CERRO TORRE**

CT-341

This boulder is only 36" wide, which creates a unique, natural climbing wall experience for climbers ages 5-12 and adults.

## Size:

11'6' at the top, tapering to 10' at the base 36" Wide

8' High

Weight Approx. 4100 lbs.

Total Area Required: Including saftey Zone 28' x 19'