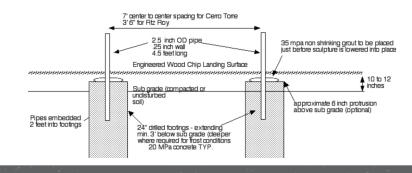

This boulder creates a unique natural wall experience for climbers of all skill levels. Designed for ages 5-12 and adults

Size:

9'Long across the top 4.5' Long at the base 26-32" Wide 8' High

Weight: 2900 Lbs.

Total Area Required: Including Saftey Zone 25' x19'

This piece requires a 8 foot fall zone.



Sunset Lake Youth Camp

Wilkeson, WA

NOTES: 1. INSTALLATION TO BE COMPLETED IN ACCORDANCE WITH MANUFACTURERS SPECIFICATIONS. 2. DO NOT SCALE DRAWINGS: 3. DOUBLE CHECK DIMENSIONS WITH MANUFACTURER, ALL MEASUREMENTS ARE APPROXIMATE DUE TO NATU

## Installation information





## 15 Year Limited Warranty



Built in fossils for discovery