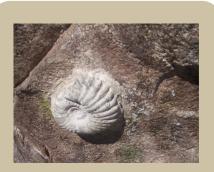

This boulder creates a unique natural wall experience for climbers of all skill levels. Designed for ages 5-12 and adults

Size:

9'Long across the top 4.5' Long at the base 26-32" Wide 8' High

Weight: 2900 Lbs.

Total Area Required: Including Saftey Zone 25' x19'

This piece requires a 8 foot fall zone.



Sunset Lake Youth Camp

Wilkeson, WA

NOTES: 1. INSTALLATION TO BE COMPLETED IN ACCORDANCE WITH MANUFACTURERS SPECIFICATIONS. 2. DO NOT SCALE DRAWINGS: 3. DOUBLE CHECK DIMENSIONS WITH MANUFACTURER, ALL MEASUREMENTS ARE APPROXIMATE DUE TO NATU

## Installation information





## 15 Year Limited Warranty



Built in fossils for discovery