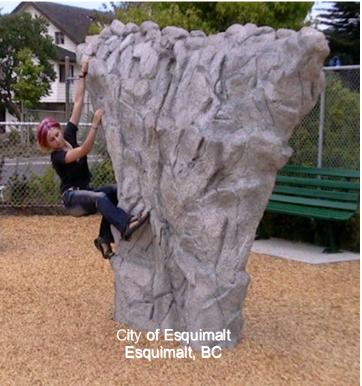

This boulder creates a unique natural wall experience for climbers of all skill levels. Designed for ages 5-12 and adults

Size:

9'Long across the top 4.5' Long at the base 26-32" Wide 8' High

Weight: 2900 Lbs.