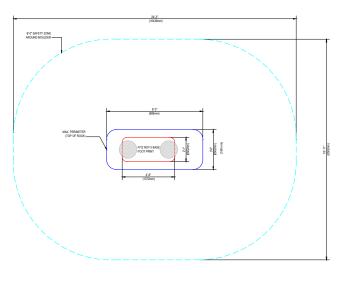

This boulder creates a unique natural wall experience for climbers of all skill levels. Designed for ages 5-12 and adults

Size:

9'Long across the top 4.5' Long at the base 26-32" Wide 8' High

Weight: 2900 Lbs.

Total Area Required: Including Saftey Zone 25' x19'

This piece requires a 8 foot fall zone.

Sunset Lake Youth Camp

Wilkeson, WA

NOTES: 1. INSTALLATION TO BE COMPLETED IN ACCORDANCE WITH MANUFACTURERS SPECIFICATIONS. 2. DO NOT SCALE DRAWINGS: 3. DOUBLE CHECK DIMENSIONS WITH MANUFACTURER, ALL MEASUREMENTS ARE APPROXIMATE DUE TO NATU