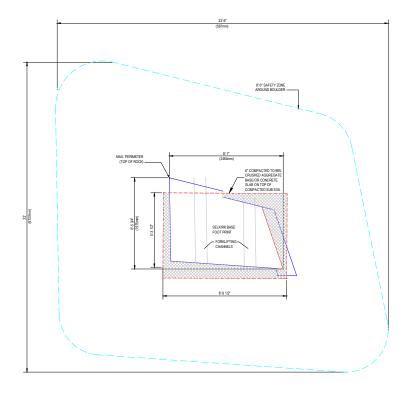

Size:

9' High x (sloping to 7.5'), 5.5' Long, 9' wide at the top.

Weight:

Approx. 5700 lbs

Total Area Required: Including saftey Zone 24' x 22'

Ages:

5-12 and adults

NOTES: I. INSTALLATION TO BE COMPLETED IN ACCORDANCE WITH MANUFACTURER'S SPECIFICATIONS.

DO NOT SCALE DRAWINGS.
DOUBLE CHECK DIMENSIONS WITH MANUFACTURER, ALL MEASUREMENTS ARE APPROXIMATE DUE TO THE NATURE OF THE DROPLY.