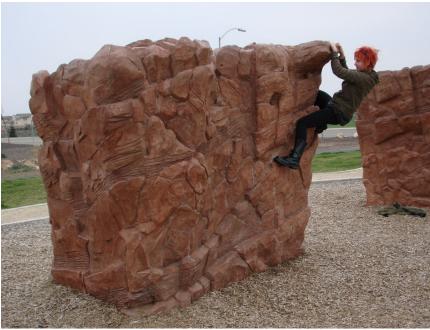

## SELKIRK

SK-001

The Selkirk overhangs on three sides and features an enormous variety of holds to entice and challenge every level of ability and age group. There is also an easy exit from the top for children down a series of friendly ledges.

Size:

9' High x (sloping to 7.5'), 5.5' Long, 9' wide at the top.

Weight:

Approx. 5700 lbs

Total Area Required: Including saftey Zone 24' x 22'

Ages:

5-12 and adults

NOTES: I. INSTALLATION TO BE COMPLETED IN ACCORDANCE WITH MANUFACTURER'S SPECIFICATIONS.