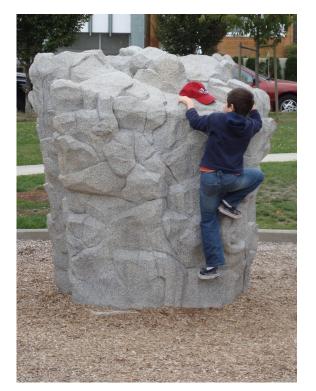

15 Year Limited Warranty

Built in fossils for discovery

The Turtle Boulder features a huge variety of holds that encourage many hours of fun as climbers traverse over creatures and crevasses. Designed for children ages 5-12 and adults.

Size is approximately 6' High to the top of Turtle 5' Long 5' Wide

The Turtle requires a minimum 6' safety zone.

Total Area Required: Including Saftey Zone 18' x 17'

NOTES: 1. INSTALLATION TO BE COMPLETED IN ACCORDANCE WITH MANUFACTURER'S SPECIFICATI