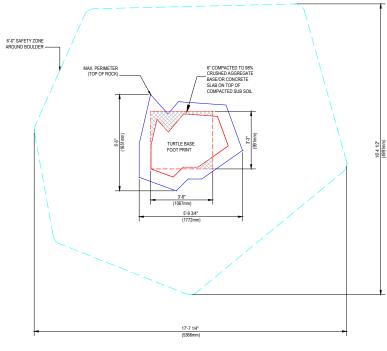

Size is approximately 6' High to the top of Turtle 5' Long 5' Wide

The Turtle requires a minimum 6' safety zone.

Total Area Required: Including Saftey Zone 18' x 17'

NOTES: 1. INSTALLATION TO BE COMPLETED IN ACCORDANCE WITH MANUFACTURER'S SPECIFICATI

 Instruction to section to compress the intercondance with manufacturer's specifications.
DOINT SOLE FORMINGS.
DOINE CONCEX DIMENSIONS WITH MANUFACTURER, ALL MEASUREMENTS ARE APPROXIMATE DUE TO THE NATURE OF THE PRODUCT.